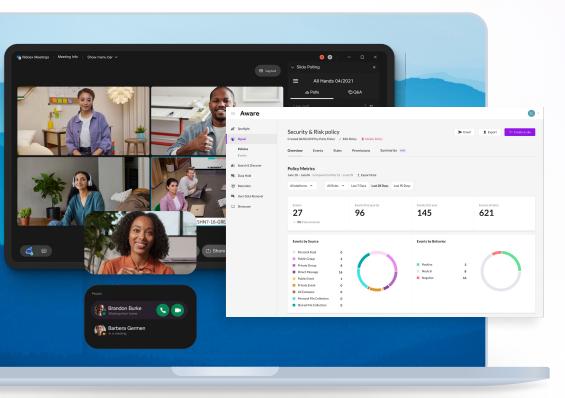

## Real-time security, compliance, and insights for Webex

## Aware offers advanced controls and governance in order to enable all populations to confidently use Webex

- Enforce 'Acceptable Use' policies for all, including regulated and BYOD employees, and report on violations or undesired behavior
- Maintain compliance with industry and company regulations with granular data management controls
- The industry's most accurate AI-powered detection engine surfaces and remediates sharing of PHI/PII/PCI and other confidential information
- Speed eDiscovery with purpose-built preservation, collection and review workflows