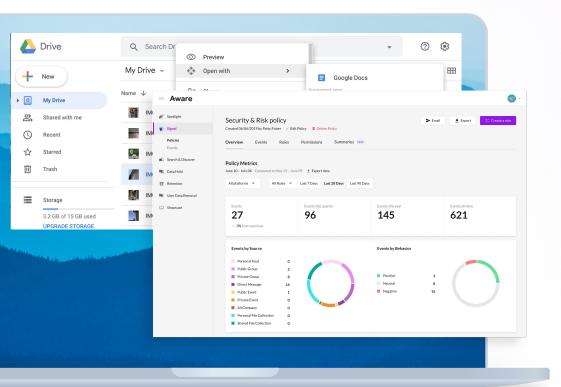

## Aware offers advanced controls and governance to enable all populations to confidently use Google Drive

- Automate data loss prevention for files shared in Google Drive
- Maintain compliance with industry and company regulations with granular data management controls
- The industry's most accurate AI-powered detection engine surfaces and remediates sharing of PHI/PII/PCI and other confidential information
- Speed eDiscovery with purpose-built preservation, collection and review workflows